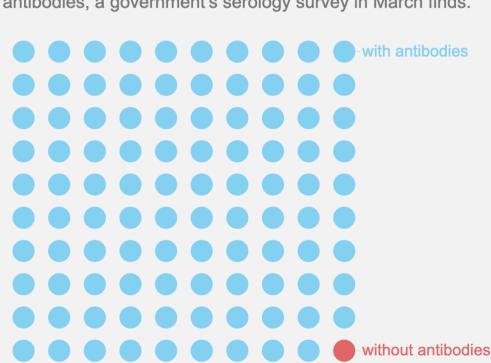

# **An Immune Population**

Only one in 100 people in Indonesia is without Covid-19 antibodies, a government's serology survey in March finds.

Source: Ministry of Health

JG Chart/D. Bisara

### Top Trade Ministry Official Named Graft Suspect over CPO Export Scandal

April 19 #CORRUPTION

NEWS | BUSINESS | LIFESTYLE | TECH | OPINION

"This means that 99.2 percent of the Indonesian population already has antibodies. It can come from vaccination or infection," Budi said in a press conference.

That increased from 88.6 percent in December, when the government first conducted the nationwide survey.

Furthermore, Budi said that antibodies level also increased to a titler of between 7,000 and 8,000 — meaning the antibodies can still be detected even when the blood is diluted 7000 to 8000 fold — from 500 and 600 previously.