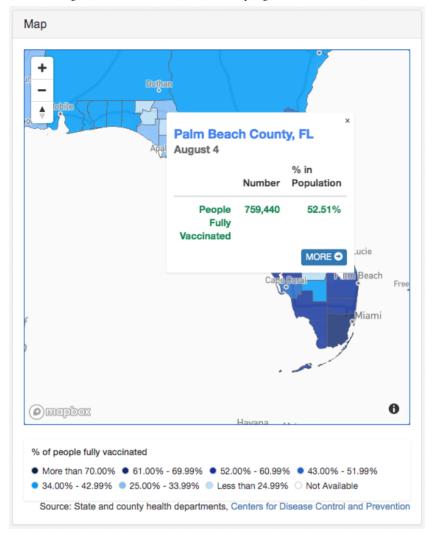

The following graphics show the official CDC data indicating that 61.46% of Miami-Dade County's residents were Covid-vaccinated. And, that 52.97% of Broward County's residents took the same jab. The last screenshot shows that 52.51% of Palm Beach County have gotten the Covid shots. All of these counties have been driving the summertime surge in Florida, as was predicted by many medical doctors and research scientists around the world.