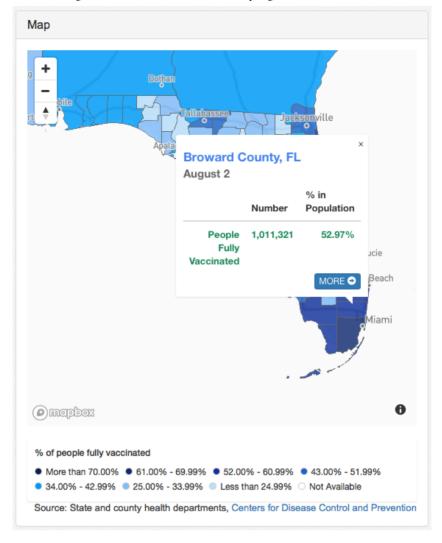

The following graphics show the official CDC data indicating that 61.46% of Miami-Dade County's residents were Covid-vaccinated. And, that 52.97% of Broward County's residents took the same jab. The last screenshot shows that 52.51% of Palm Beach County have gotten the Covid shots. All of these counties have been driving the summertime surge in Florida, as was predicted by many medical doctors and research scientists around the world.

As the preceding and following screenshots clearly illustrate, the three most populous counties in Florida are Miami-Dade and Broward Counties, both of which account for the vast majority of new Covid cases, especially hospitalizations.