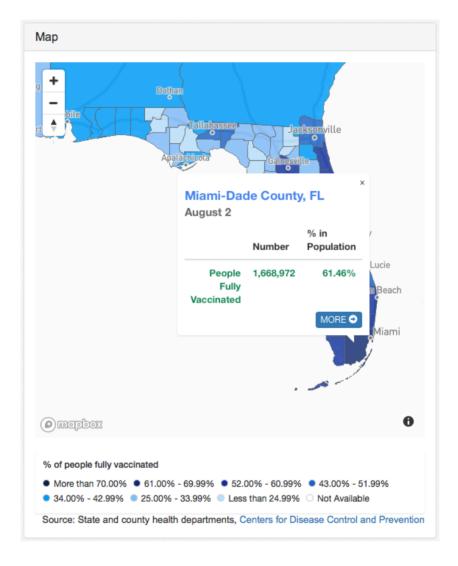

The following graphics show the official CDC data indicating that 61.46% of Miami-Dade County's residents were Covid-vaccinated. And, that 52.97% of Broward County's residents took the same jab. The last screenshot shows that 52.51% of Palm Beach County have gotten the Covid shots. All of these counties have been driving the summertime surge in Florida, as was predicted by many medical doctors and research scientists around the world.

As the preceding and following screenshots clearly illustrate, the three most populous counties in Florida are Miami-Dade and Broward Counties, both of which account for the vast majority of new Covid cases, especially hospitalizations.